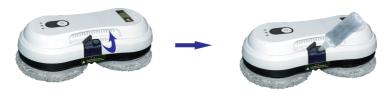

#### 7. Cleaning completed

- A. Hold the window cleaner with one hand and press the button  $\textcircled{\textbf{U}}$  for 2 seconds with the other hand to turn off the power.
- B. Remove the window cleaning robot from the window.
- C. Untile the safety rope and place the machine and its related accessories in a dry and ventilated environment for next use.