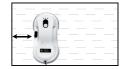

on the ground downstairs, to make sure people do not approach
- B. Please check whether the safety rope is damaged and whether the knot is loose before using.
- C. Be sure to fasten the safety rope before using, and tie the safety rope to the fixed objects in the house to avoid danger.



#### 5. 加入清洁液或水

- A. Only use water or special detergent diluted with water.
- B. Please do not add any other detergent to the water tank.
- C. Open the silicone cover and fill in the cleaning solution.



#### 6. Attach the machine to the glass

- A. Press and hold the **(**) key for 2 seconds to turn on, and confirm that the fan rotates.
- B. Put the machine on the glass and keep a certain distance from the window frame.
- C. Make sure that the machine can be attached to the glass, and then let go





#### 7. Cleaning completed

- A. Hold the window cleaner with one hand and press the button  $\textcircled{\textbf{U}}$  for 2 seconds with the other hand to turn off the power.
- B. Remove the window cleaning robot from the window.
- C. Untile the safety rope and place the machine and its related accessories in a dry and ventilated environment for next use.





## 4. Cleaning function

#### 1. Dry wipe

- A. The first time you wipe, be sure to "dry wipe" without spraying water, first remove the sand on the surface of the glass.
- B. If you spray some water (detergent) on the cleaning cloth or glass first, the water (detergent) will mix with the sand and turn into yellow mud, and the wiping effect will be poor.
- C. When the machine is used in sunny or low-humidity weather, dry wipe is