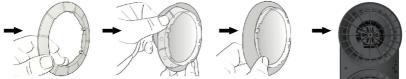

#### 3. Install the cleaning cloth and clean ring

According to the diagram, PIs make sure the cleaning cloth is put on the cleaning ring, and the cleaning ring is correctly put on the cleaning wheel to prevent air leakage.