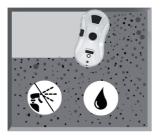

#### 5. 加入清洁液或水

- A. Only use water or special detergent diluted with water.
- B. Please do not add any other detergent to the water tank.
- C. Open the silicone cover and fill in the cleaning solution.