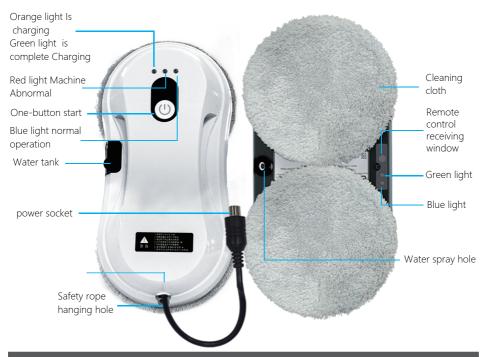

| Water spray method  | Manual / Auto                                          |  |  |

#### 3. Product component name



### 4. Product acessories



## 3. Use Steps

#### 1. Power connect

- A. Connect the AC power cord to the adapter,
- B. Insert the L-type threaded connector into the power connector of the fuselage and tighten it,
- C. Plug the power cord into the socket



#### 2. Charging

Our device has built-in battery for standby power supply in case of power failure. Please make sure the battery is fully charged before use (green light is on)

- A. First turn off the power switch on the device, connect the power cord, and the orange light is on, indicating that it is in the charging state.
- B. When the green light is on, means the battery is fully charged

#### 3. Install the cleaning cloth and clean ring

According to the diagram, PIs make sure the cleaning cloth is put on the cleaning ring, and