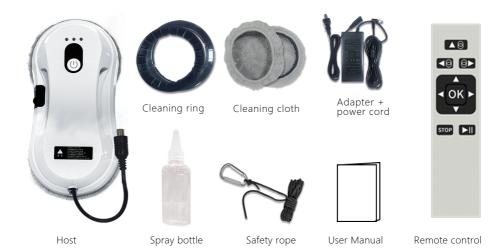

#### 5. The remote control

| <b>A</b> ∞ I | uto clean up and<br>en down    | <b>(</b>    | Manual upward movement     |        |
|--------------|--------------------------------|-------------|----------------------------|--------|
|              | uto clean left and<br>en down  | lacksquare  | Manual downward movement   |        |
| (_)          | uto clean right and<br>en down | •           | Manual move left           | AU & S |
| AU Au        | utomatic water spray           | •           | Manually move to the right |        |
| M            | anual water spray              | <b>▶</b> II | one-button start           |        |