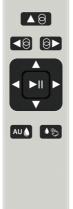

#### 5. The remote control

| <b>A</b> ∞ I | uto clean up and<br>en down    | <b>(</b>    | Manual upward movement     |        |
|--------------|--------------------------------|-------------|----------------------------|--------|
|              | uto clean left and<br>en down  | lacksquare  | Manual downward movement   |        |
| (_)          | uto clean right and<br>en down | •           | Manual move left           | AU & S |
| AU Au        | utomatic water spray           | •           | Manually move to the right |        |
| M            | anual water spray              | <b>▶</b> II | one-button start           |        |