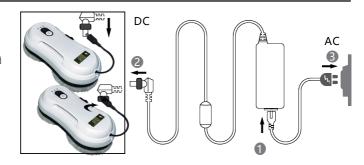

#### 1. Power connect

- A. Connect the AC power cord to the adapter,
- B. Insert the L-type threaded connector into the power connector of the fuselage and tighten it,
- C. Plug the power cord into the socket