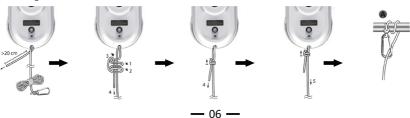

#### 4. Attach a safety rope

- A. For the glass doors and windows without balcony, a danger warning must be put on the ground downstairs, to make sure people do not approach
- B. Please check whether the safety rope is damaged and whether the knot is loose before using.
- C. Be sure to fasten the safety rope before using, and tie the safety rope to the fixed objects in the house to avoid danger.