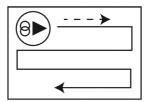

## 5. Three intelligent path planning modes

Auto clean up and then down

Auto clean left and then down

Auto clean right and then down