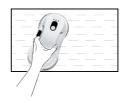

#### 6. Attach the machine to the glass

- A. Press and hold the **(**) key for 2 seconds to turn on, and confirm that the fan rotates.
- B. Put the machine on the glass and keep a certain distance from the window frame.
- C. Make sure that the machine can be attached to the glass, and then let go