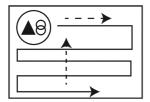

## 5. Three intelligent path planning modes

Auto clean up and then down

Auto clean left and then down

Auto clean right and then down