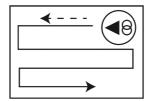

## 5. Three intelligent path planning modes

Auto clean up and then down

Auto clean left and then down

Auto clean right and then down